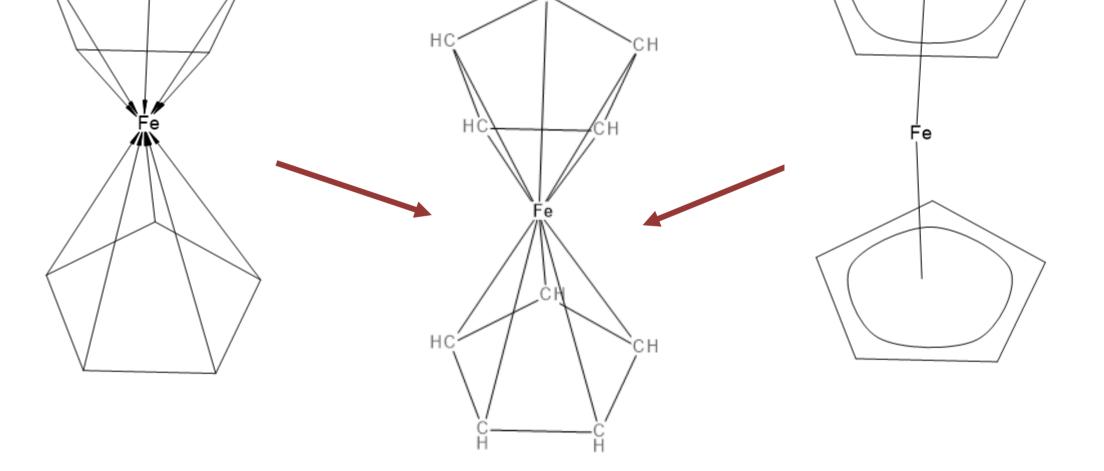

# InChl for inorganic chemists: organometallics and molecular inorganics

The standard InChI, v1.07, was developed with organic molecules as the focus. The algorithm generates InChI for organometallics which can be helpful as identifiers in an organic chemistry context, but which neglect important aspects of these structures. Filling these gaps is a priority. For example, the NFDI4Chem initiative (www.nfdi4chem.de) will use InChI for molecular inorganic