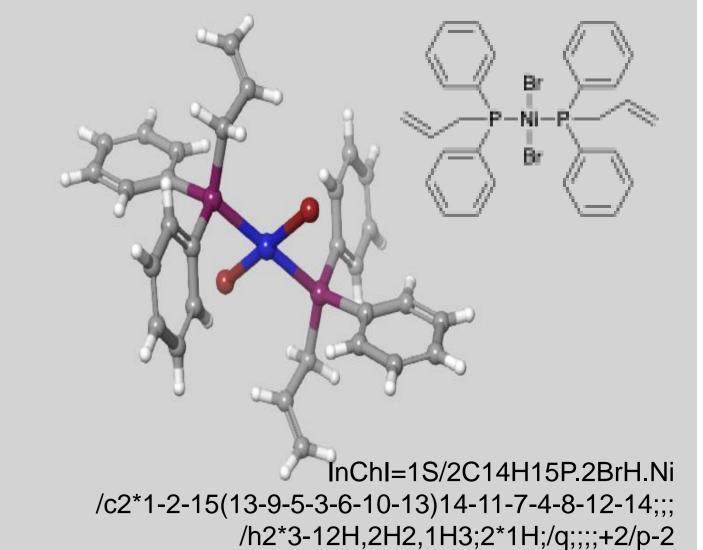

The standard InChI, v1.07, was developed with organic molecules as the focus. The algorithm generates InChI for organometallics which can be helpful as identifiers in an organic chemistry context, but which neglect important aspects of these structures. Filling these gaps is a priority. For example, the NFDI4Chem initiative (www.nfdi4chem.de) will use InChI for molecular inorganic