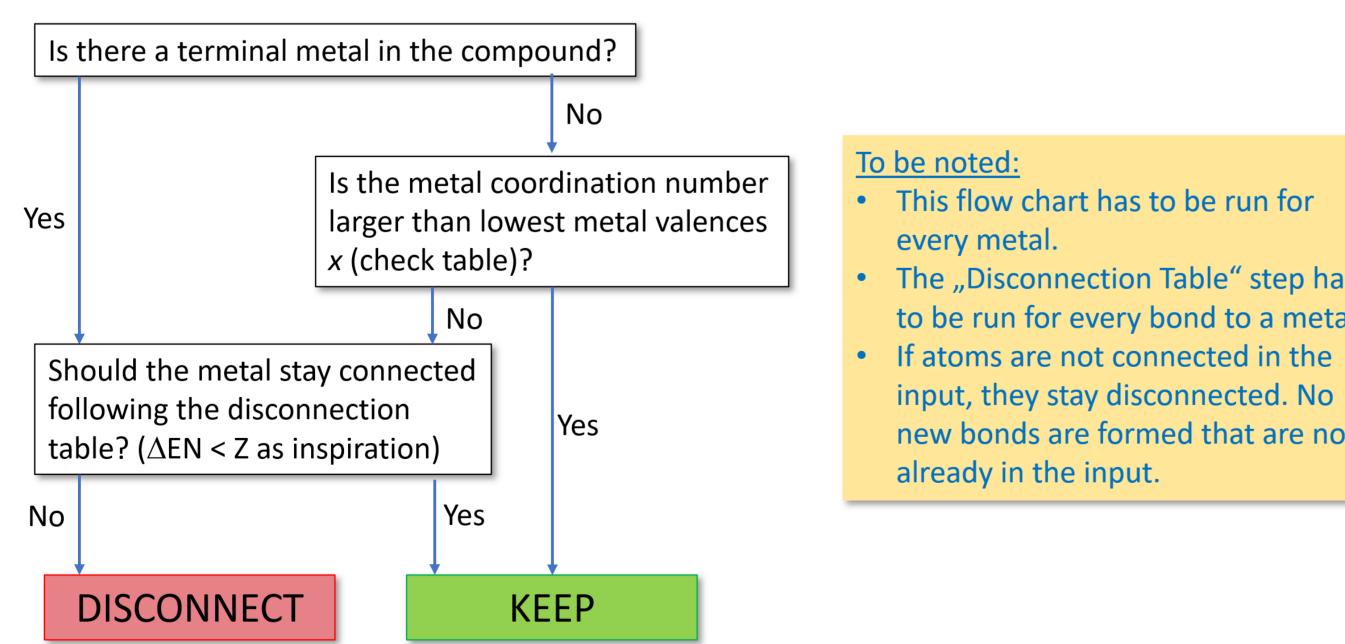

# InChl for inorganic chemists: organometallics and molecular inorganics

The standard InChI, v1.07, was developed with organic molecules as the focus. The algorithm generates InChI for organometallics which can be helpful as identifiers in an organic chemistry context, but which neglect important aspects of these structures. Filling these gaps is a priority. For example, the NFDI4Chem initiative (www.nfdi4chem.de) will use InChI for molecular inorganic