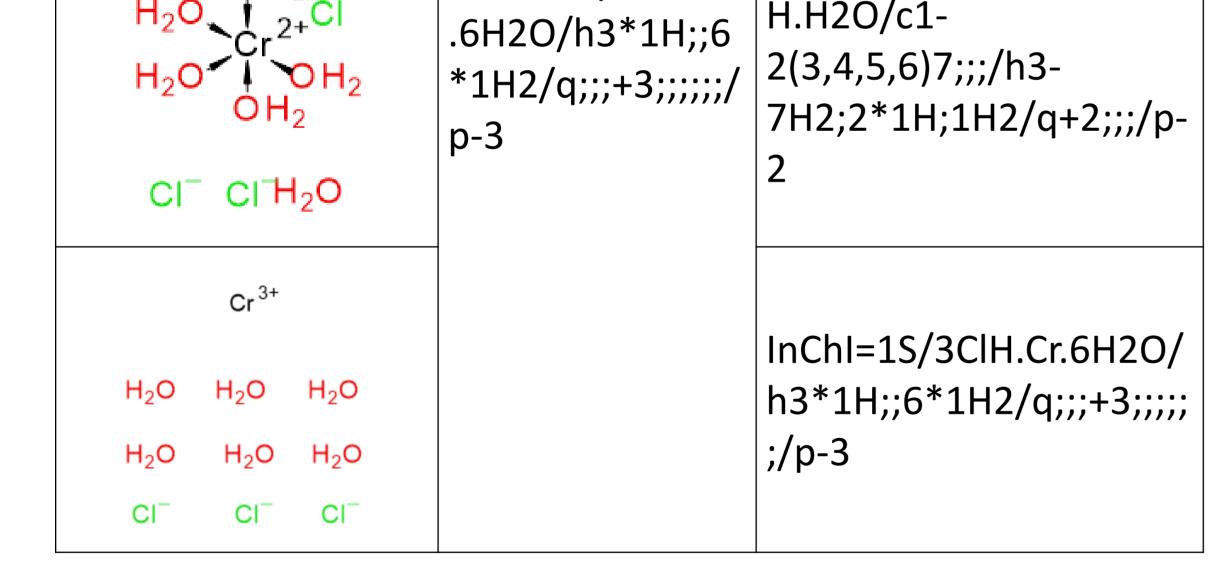

# InChl for inorganic chemists: organometallics and molecular inorganics

The standard InChI, v1.07, was developed with organic molecules as the focus. The algorithm generates InChI for organometallics which can be helpful as identifiers in an organic chemistry context, but which neglect important aspects of these structures. Filling these gaps is a priority. For example, the NFDI4Chem initiative (www.nfdi4chem.de) will use InChI for molecular inorganic